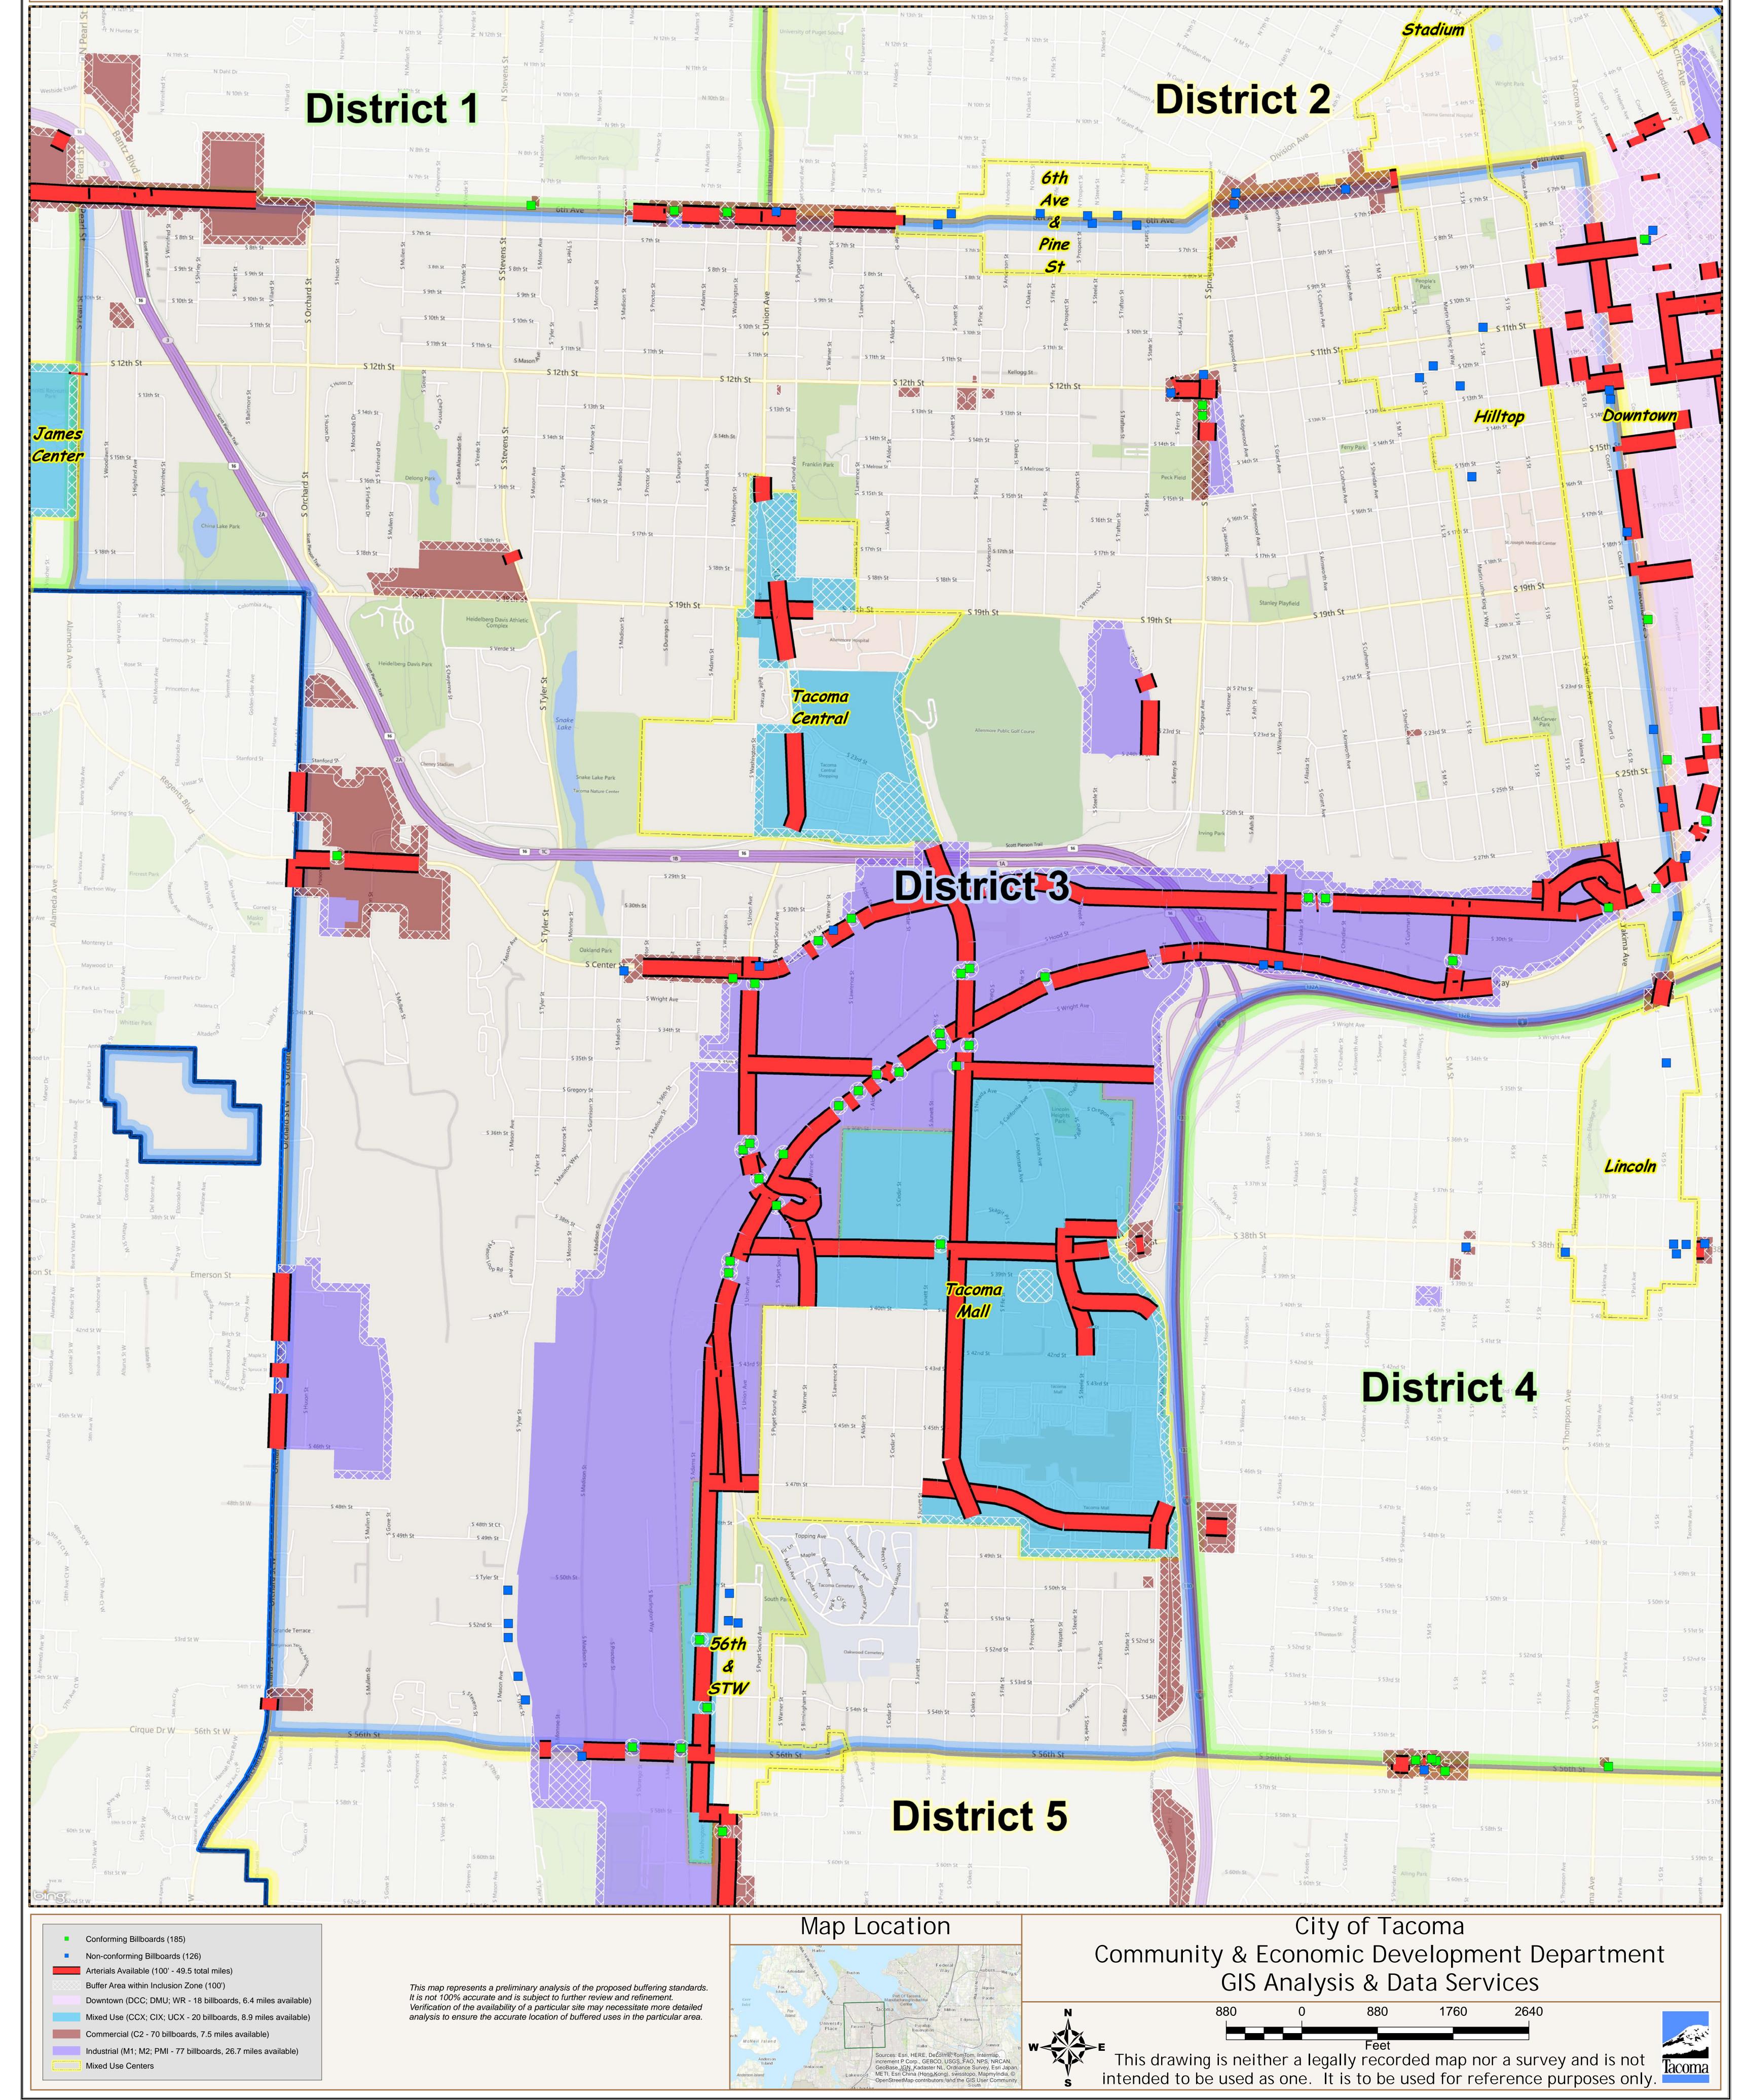

## **Billboards - 100' Option** City of Tacoma By Councilmanic District *District: 5*