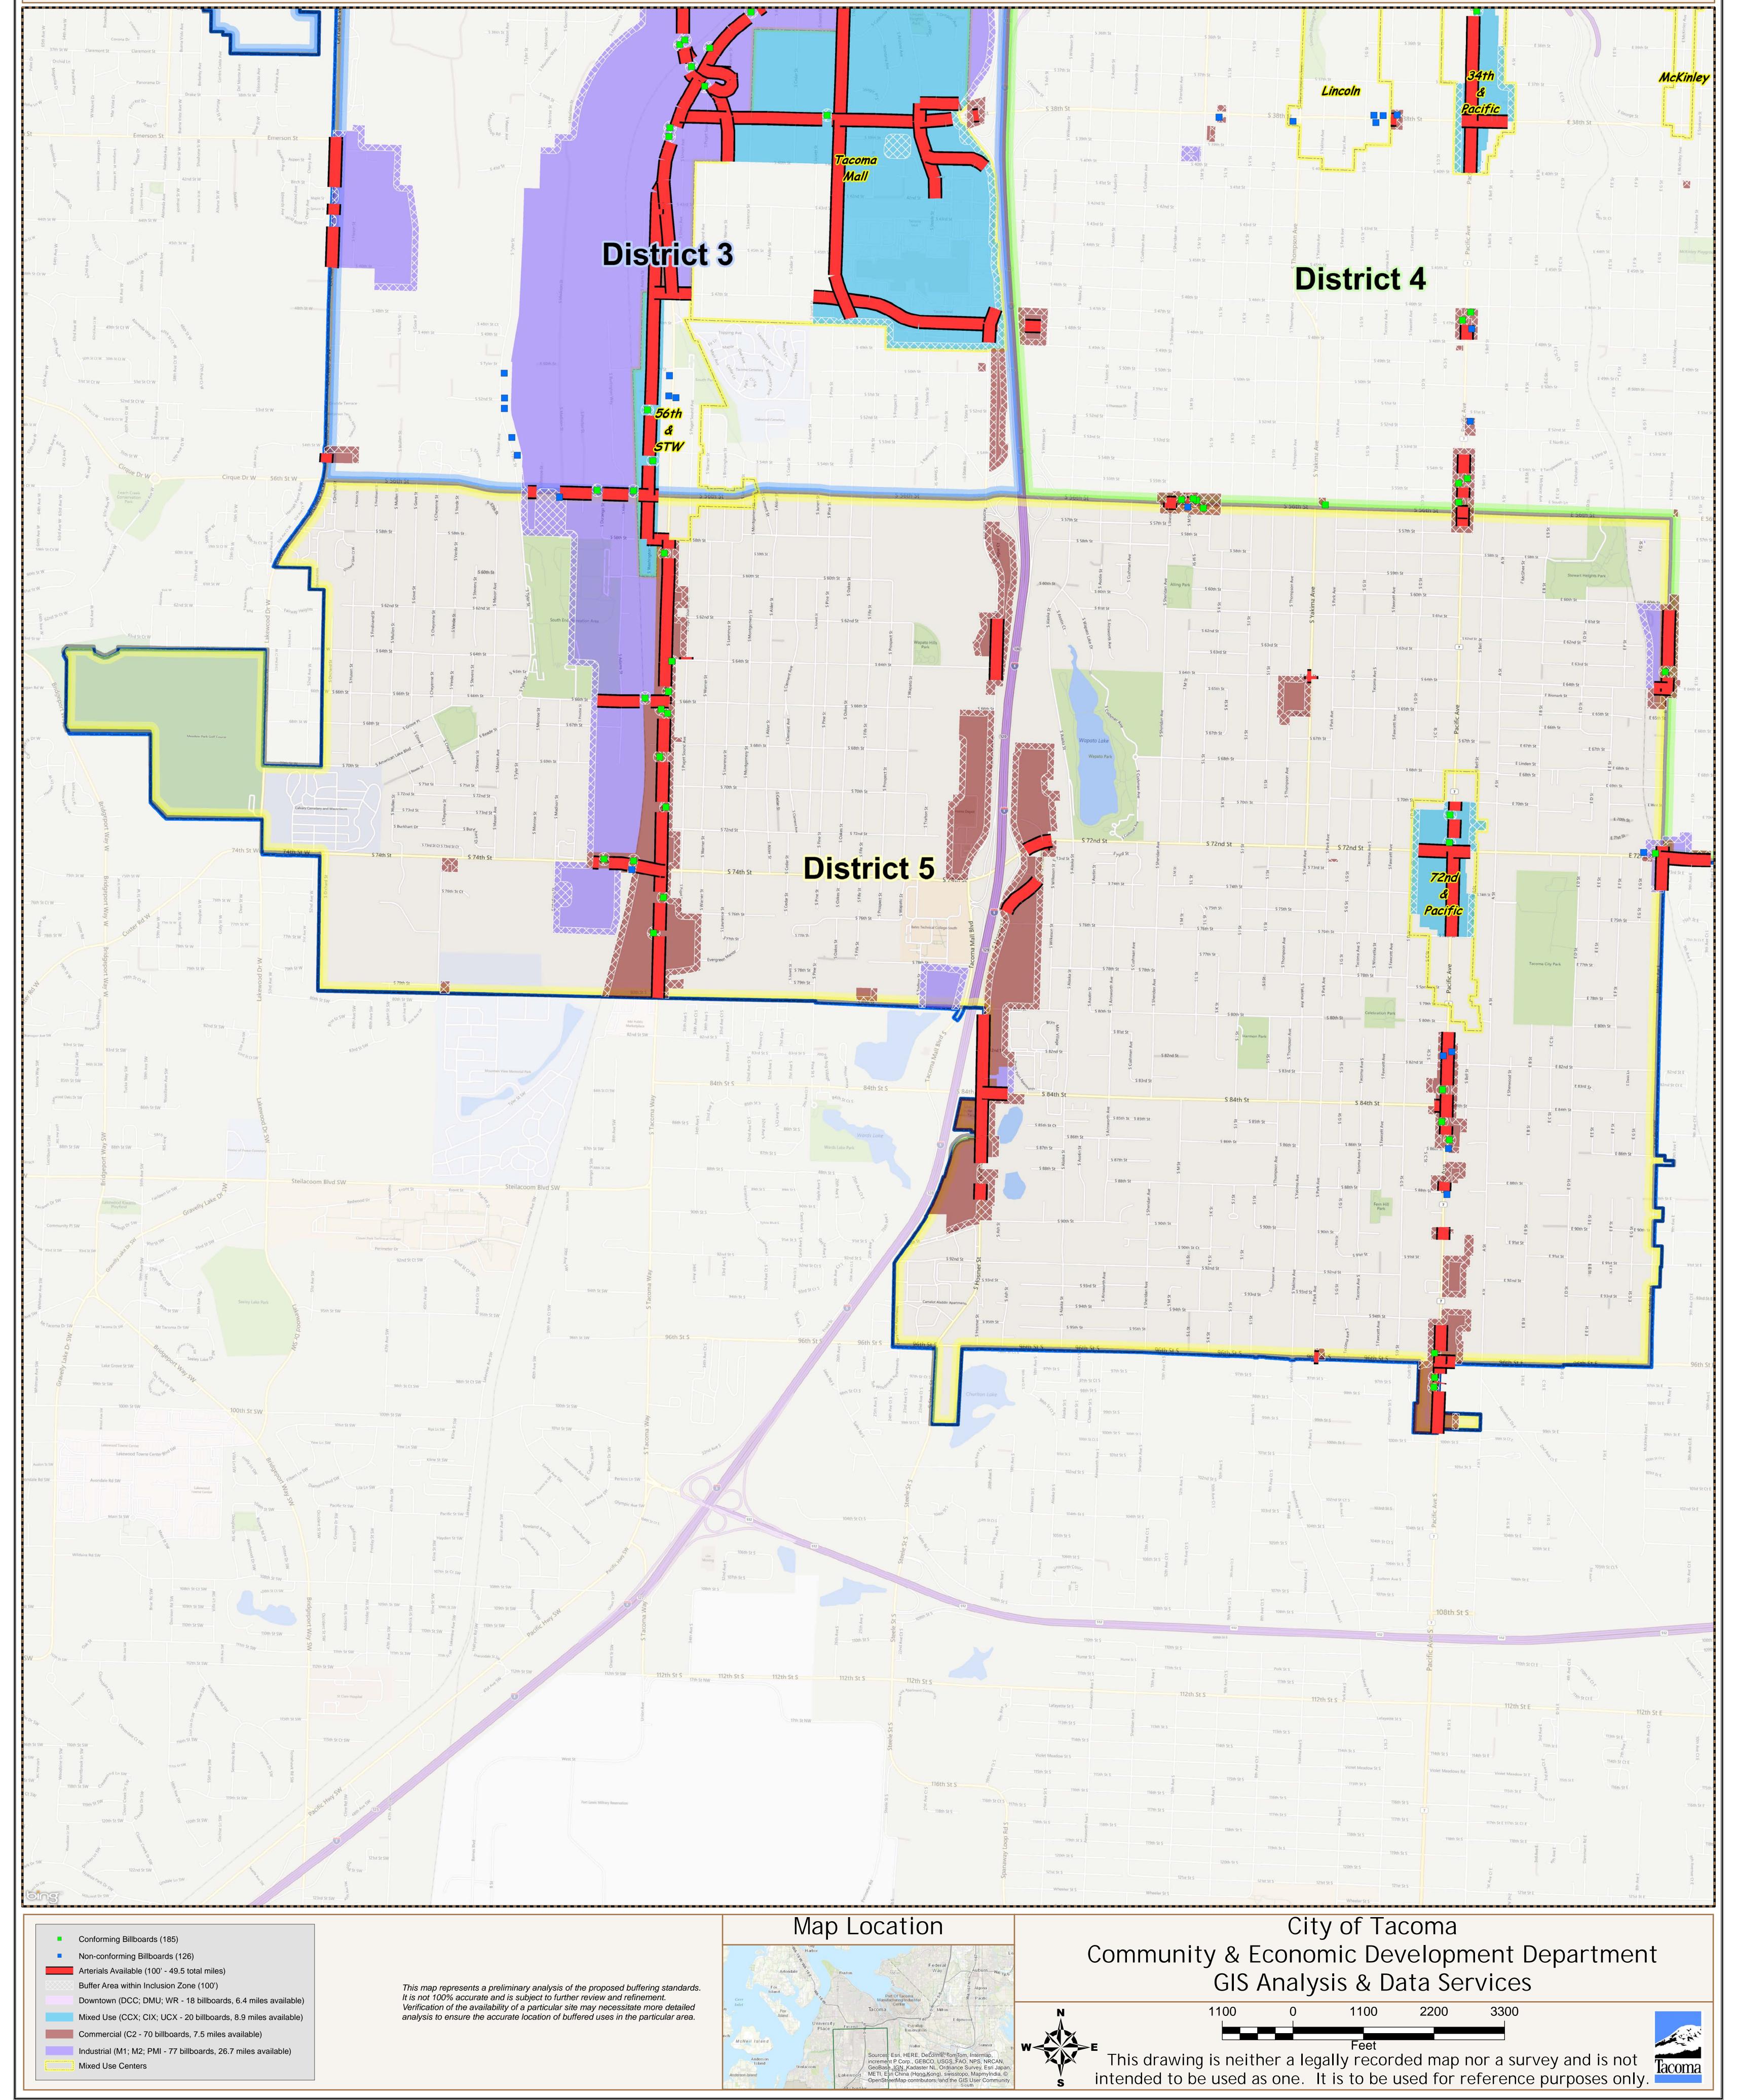

## **Billboards - 100' Option** City of Tacoma By Councilmanic District *District: 3*

## **Billboards - 100' Option** City of Tacoma By Councilmanic District *District: 4*

## **Billboards - 100' Option** City of Tacoma By Councilmanic District *District: 5*