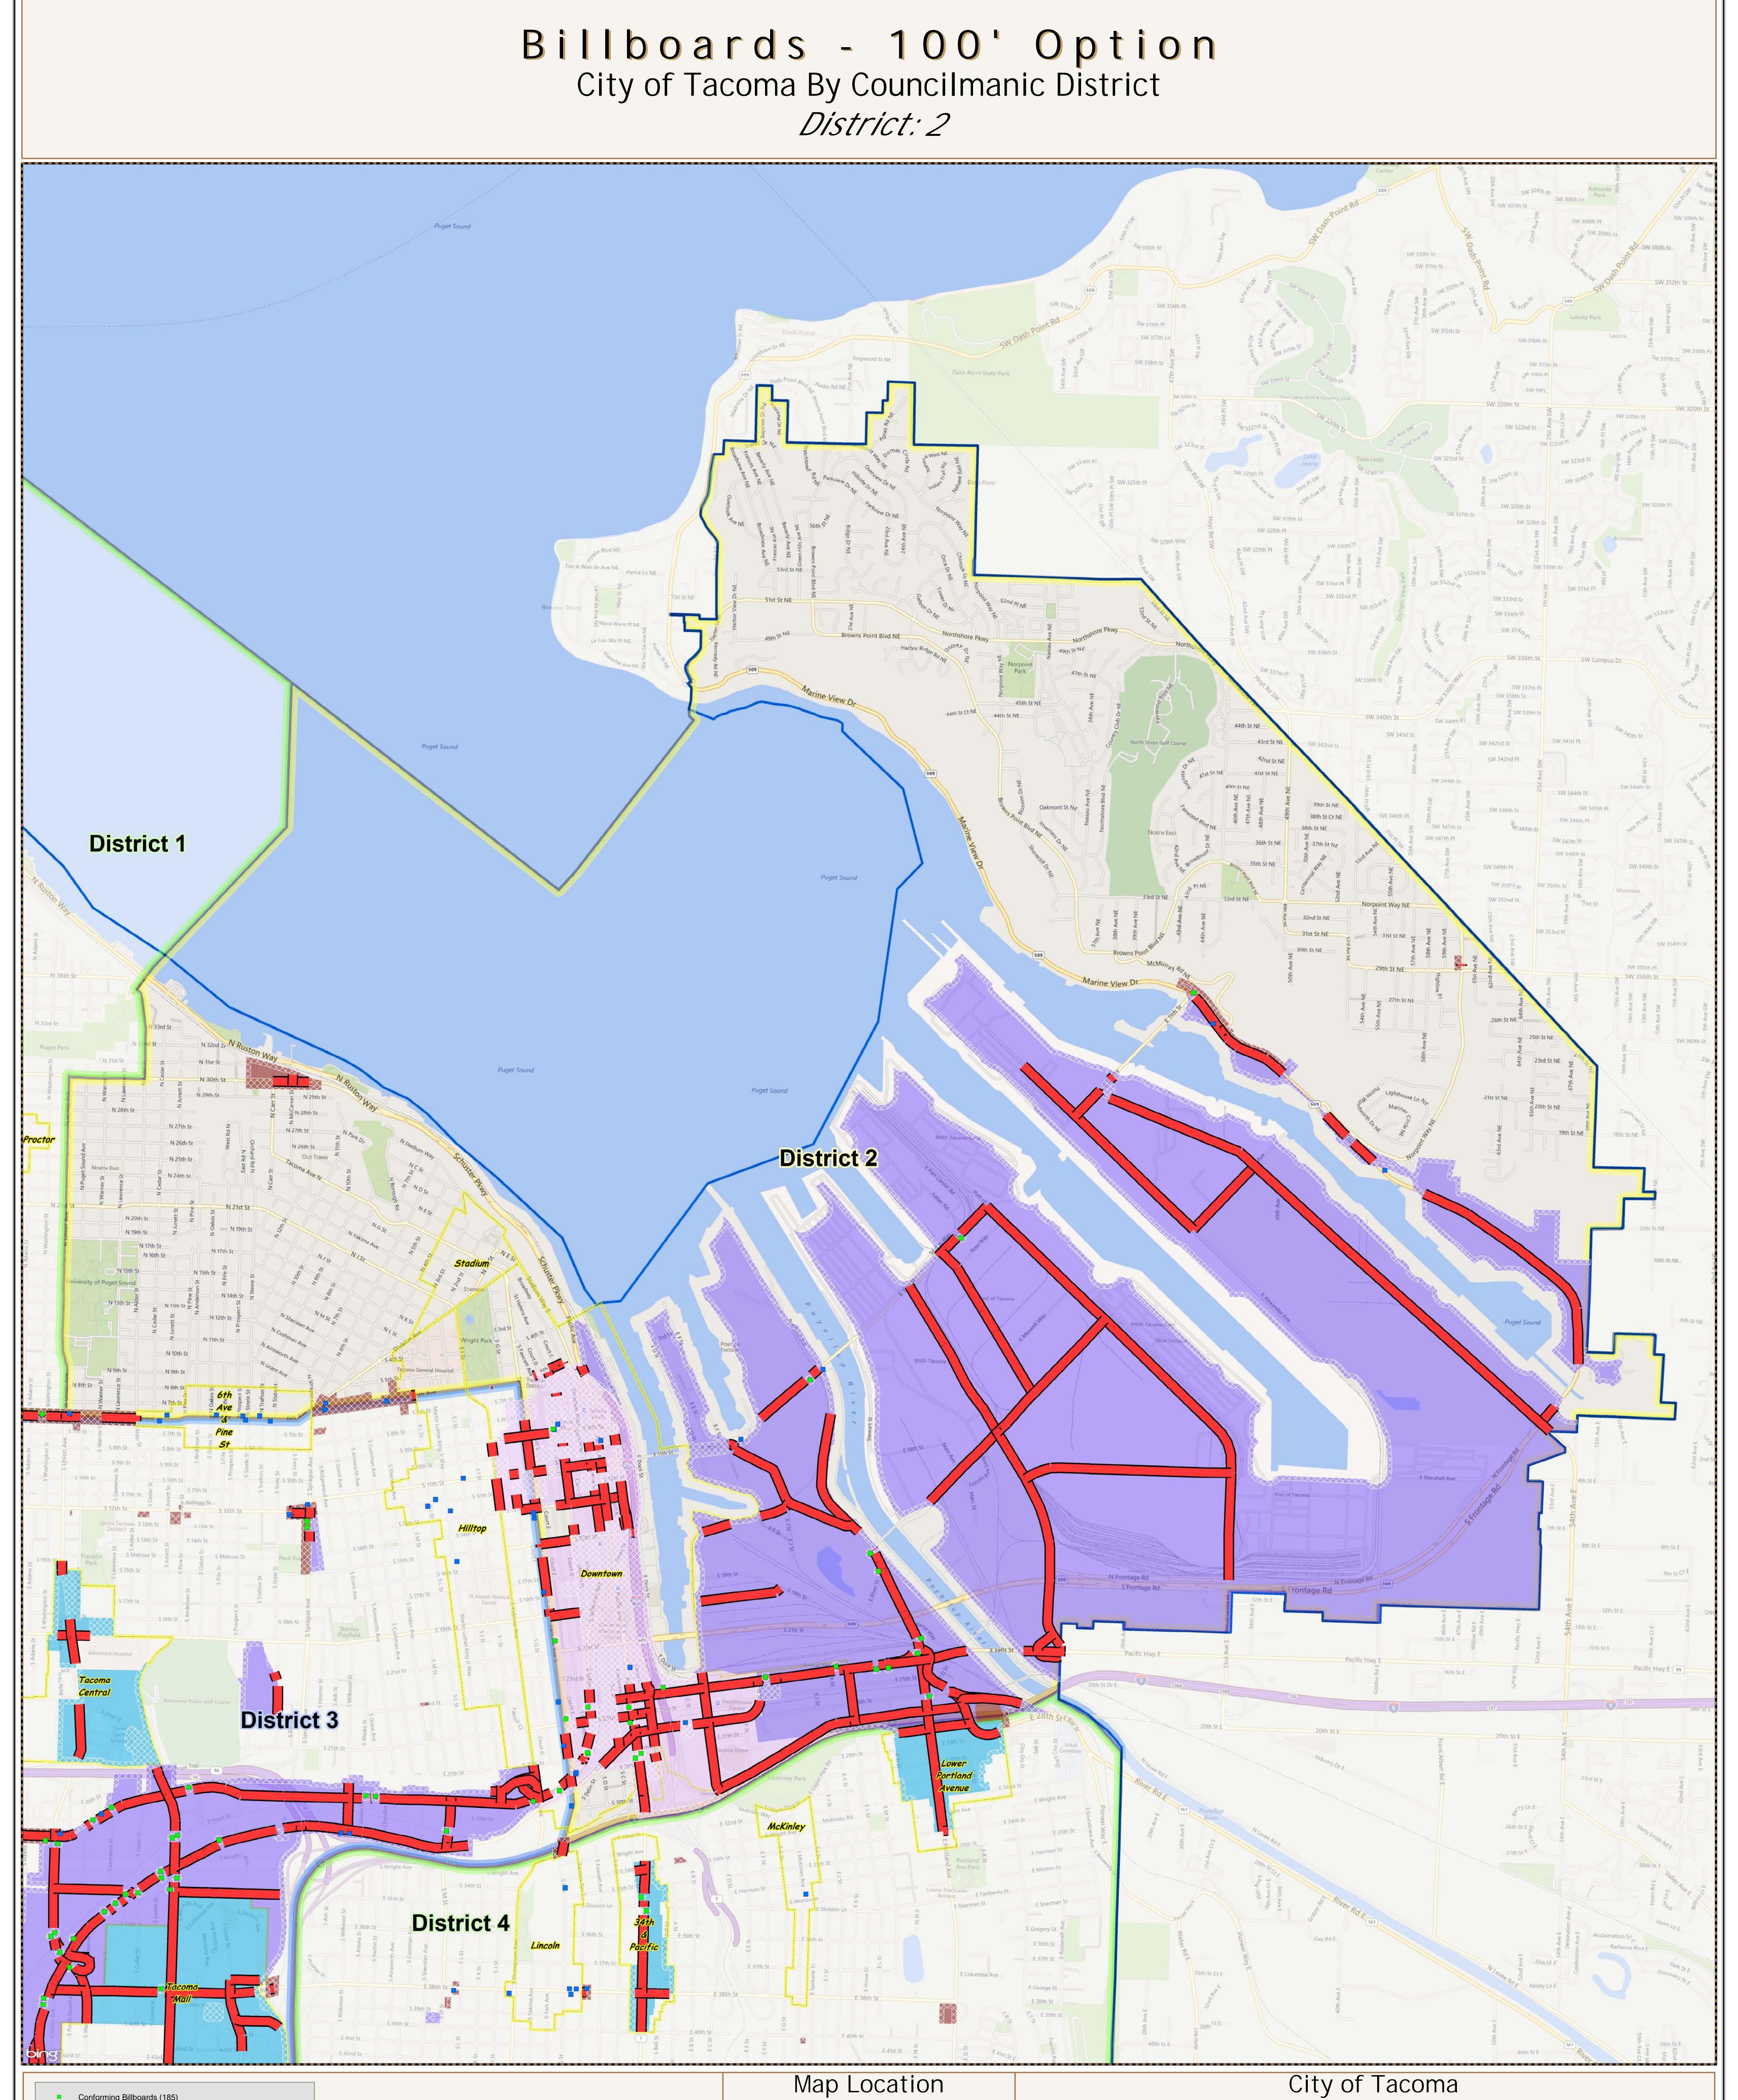

## **Billboards - 100' Option** City of Tacoma By Councilmanic District *District: 4*