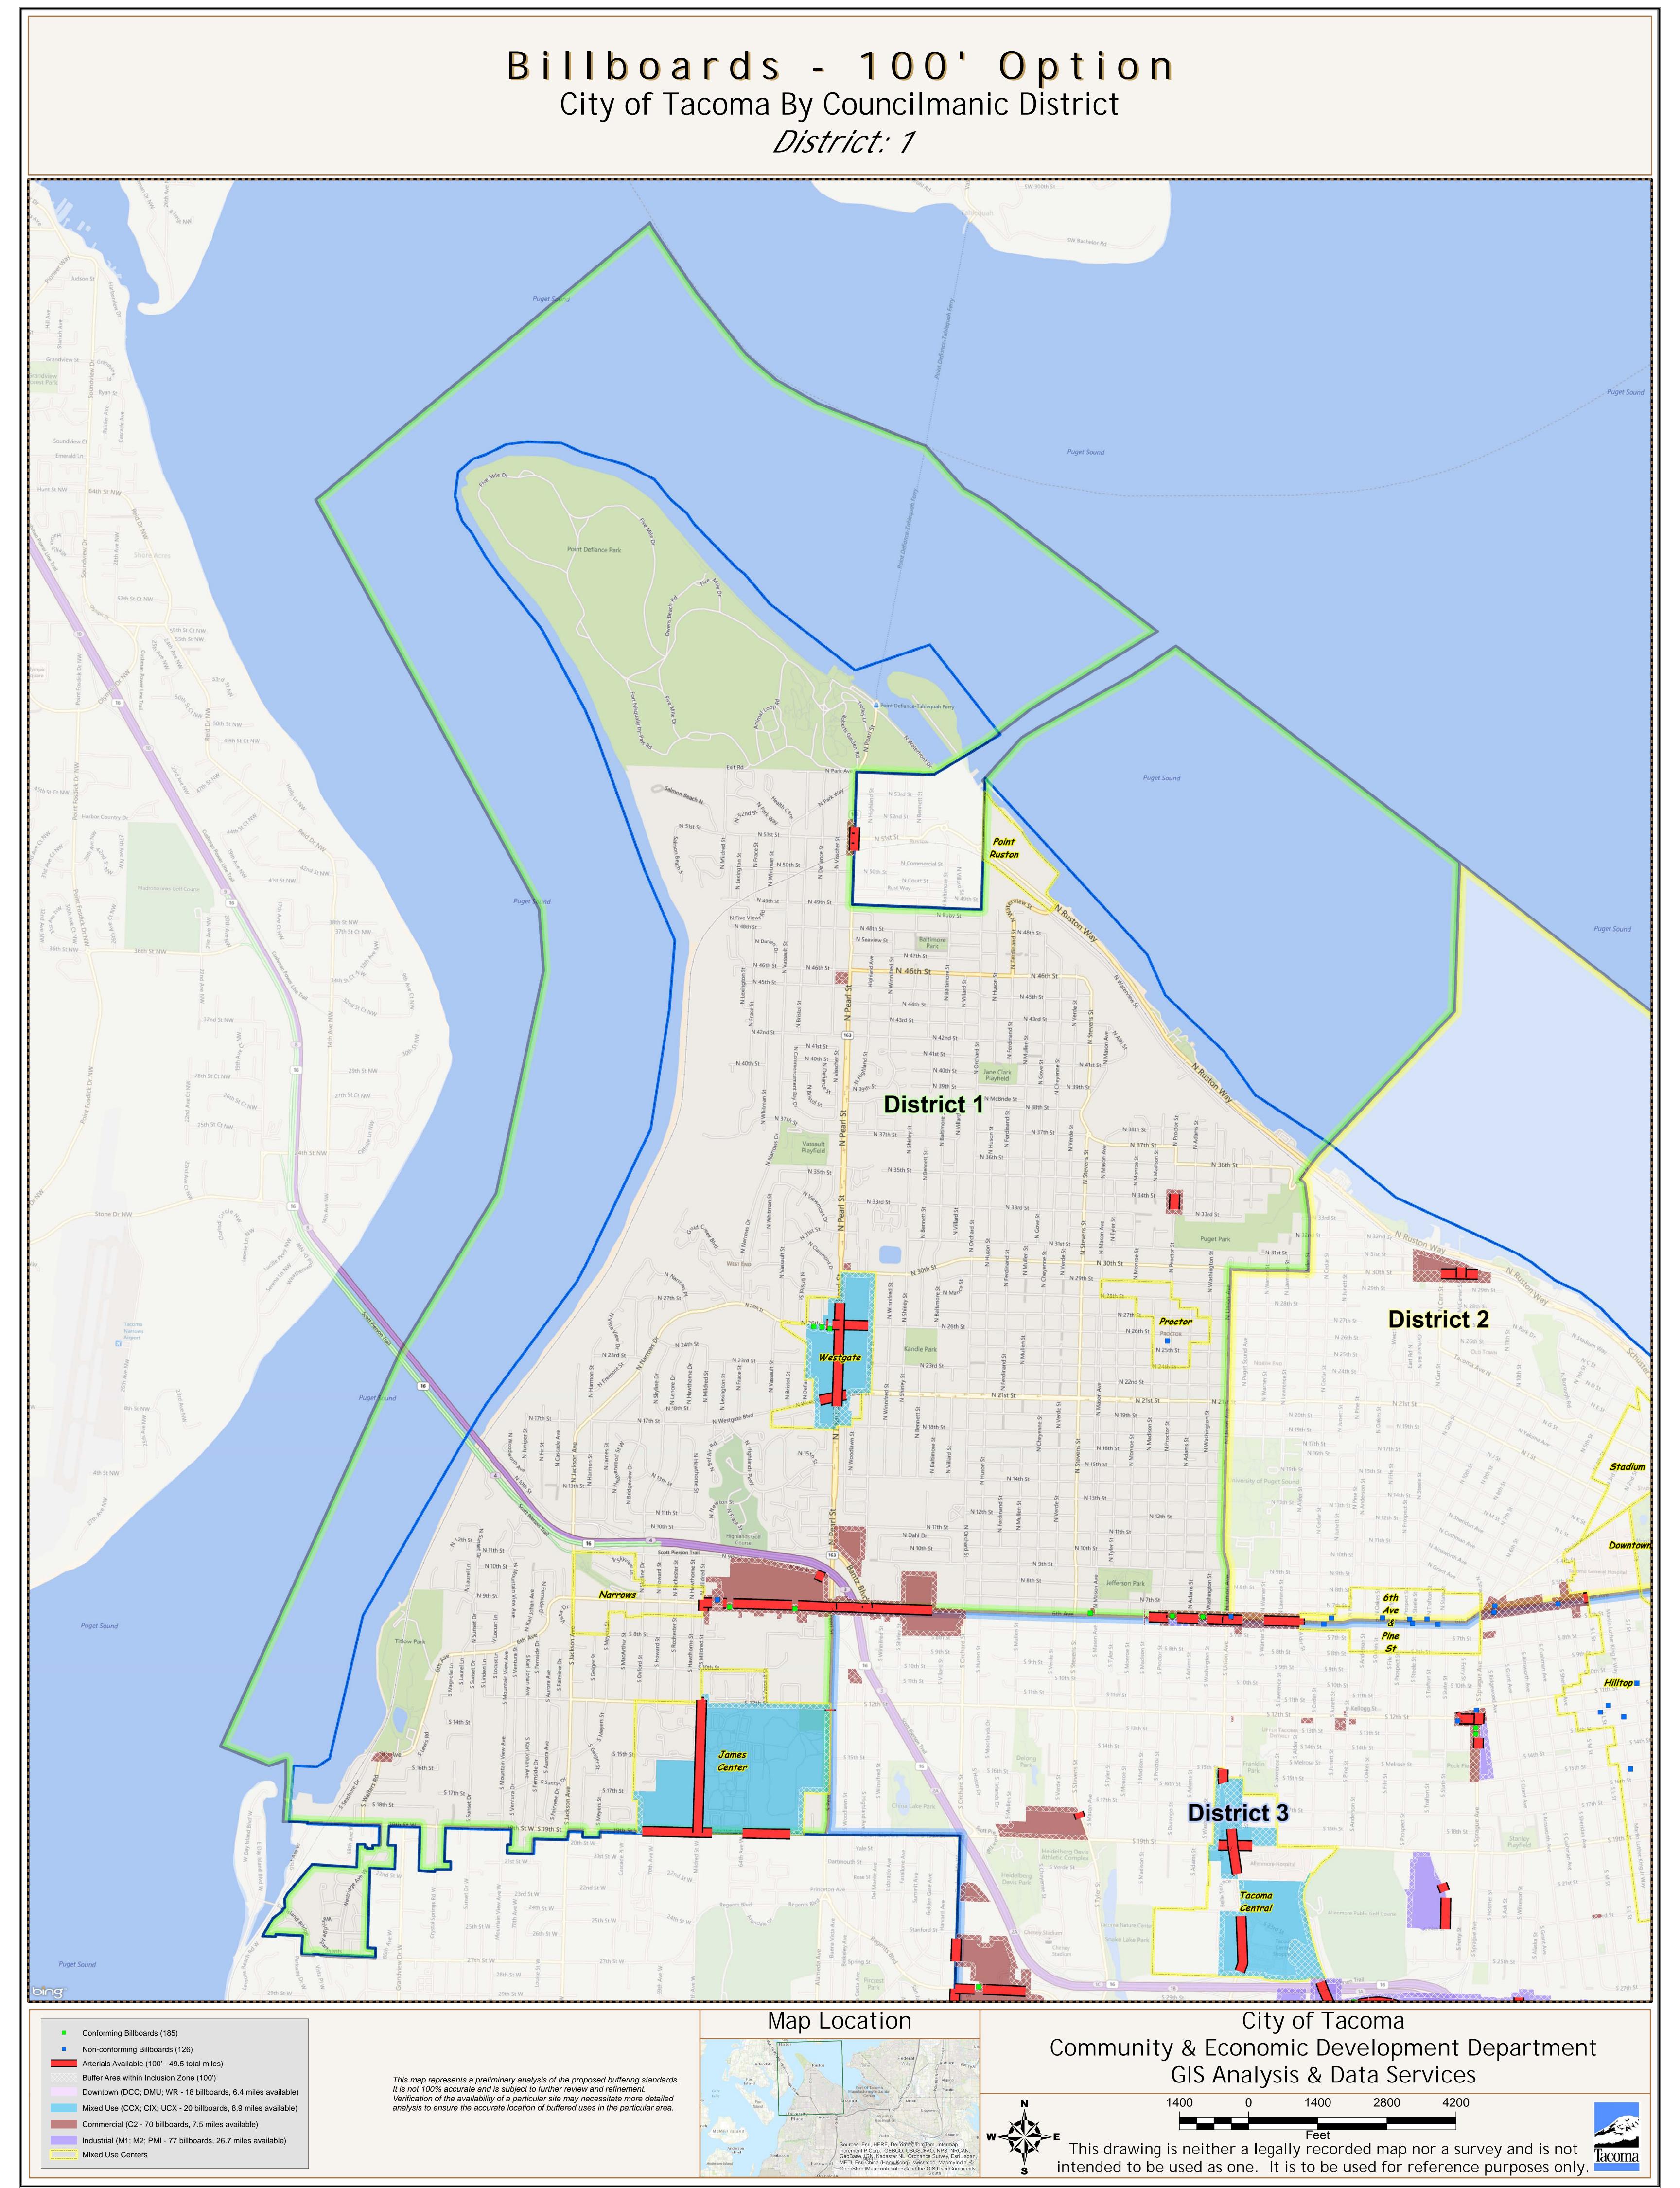

## **Billboards - 100' Option** City of Tacoma By Councilmanic District *District: 3*