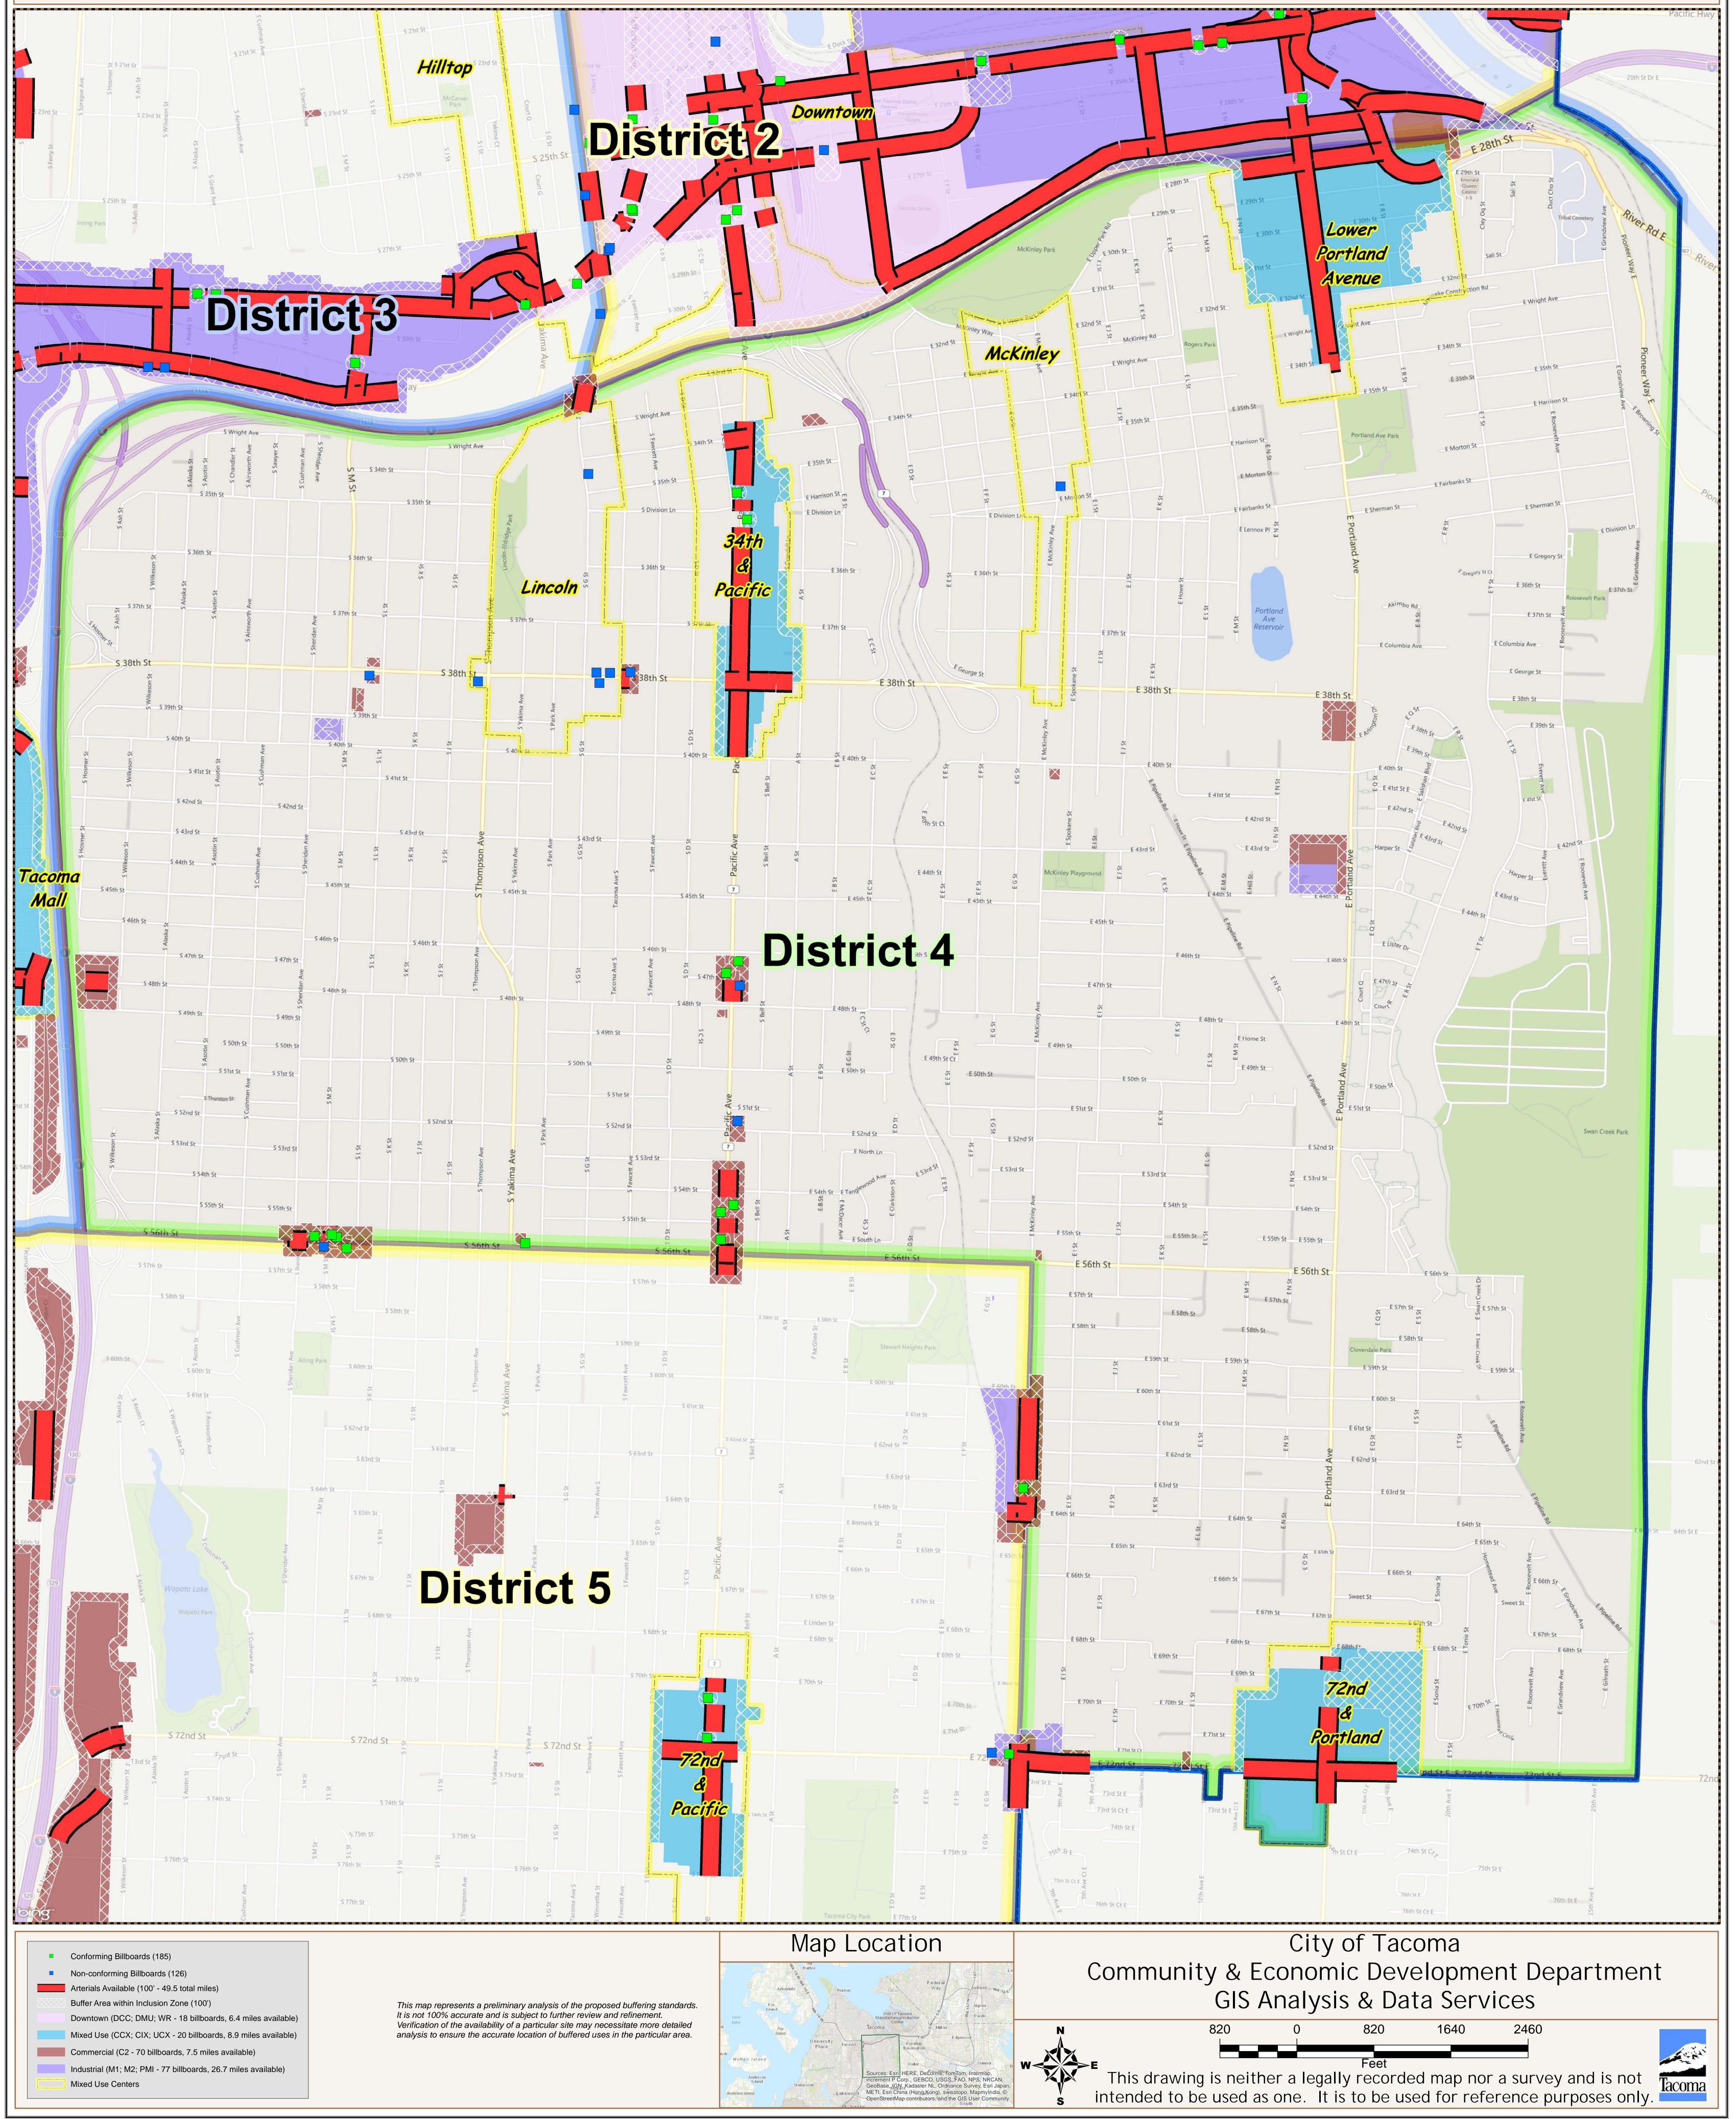

## **Billboards - 100' Option** City of Tacoma By Councilmanic District *District: 3*

## **Billboards - 100' Option** City of Tacoma By Councilmanic District *District: 4*

## **Billboards - 100' Option** City of Tacoma By Councilmanic District *District: 5*